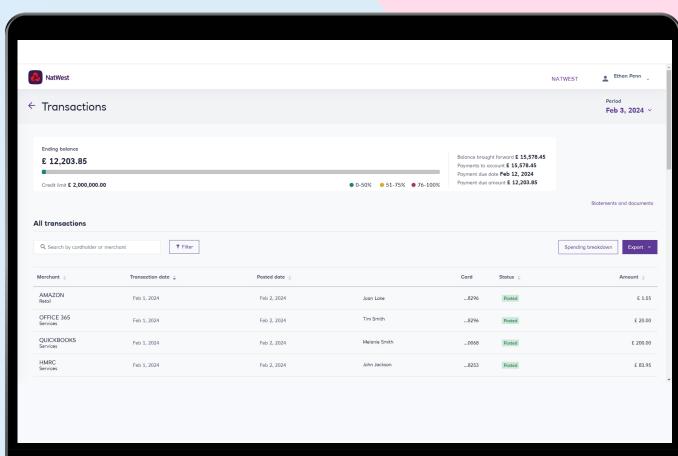

#### Meet Smart Data Online: the details at your fingertips

Our market-leading expense management software, Smart Data Online, is there to help you check and analyse business spending. With rich card spending data, digital workflows and the ability to schedule recurring events, insights and control are always a few clicks away.